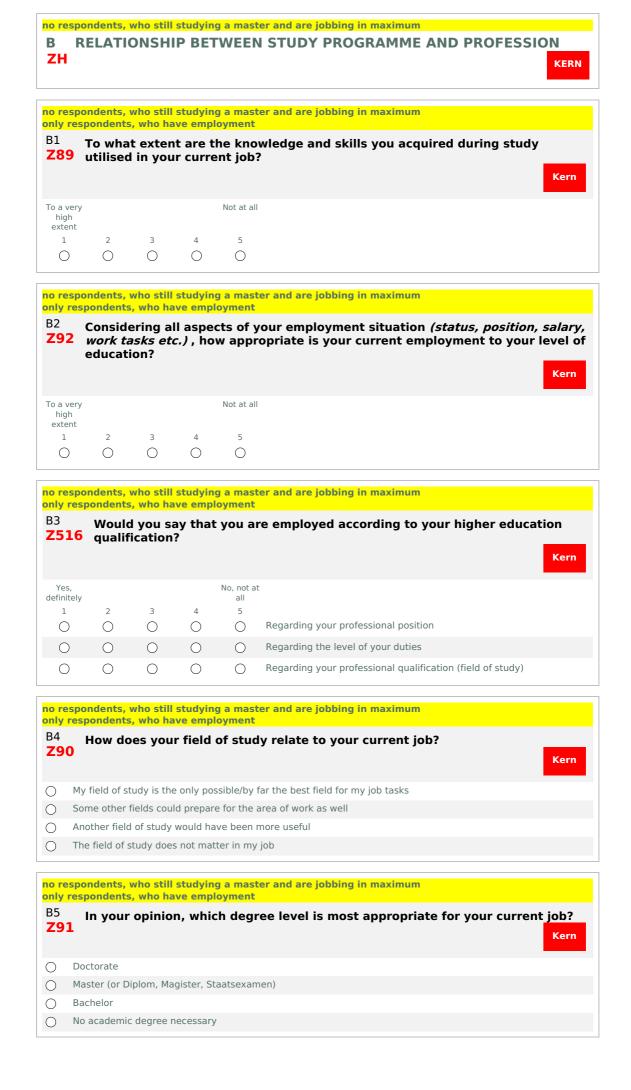

| $\bigcirc$ | $\bigcirc$ | $\bigcirc$ | $\bigcirc$ | Ability to apply theoretical knowledge practically |
| 0                           | 0          | $\bigcirc$ | $\bigcirc$ | $\bigcirc$ | Ability to adapt flexibly to new situations        |
| 0                           | $\bigcirc$ | $\bigcirc$ | $\bigcirc$ | 0          | Ability to create new ideas                        |
| $\bigcirc$                  | $\bigcirc$ | $\bigcirc$ | $\bigcirc$ | 0          | Ability to work autonomously                       |
| $\bigcirc$                  | $\bigcirc$ | $\bigcirc$ | $\bigcirc$ | $\bigcirc$ | Command of your study field or discipline          |
| $\bigcirc$                  | 0          | 0          | $\bigcirc$ | 0          | Ability to think interdisciplinary                 |



| B6                 | respondents, who have employment