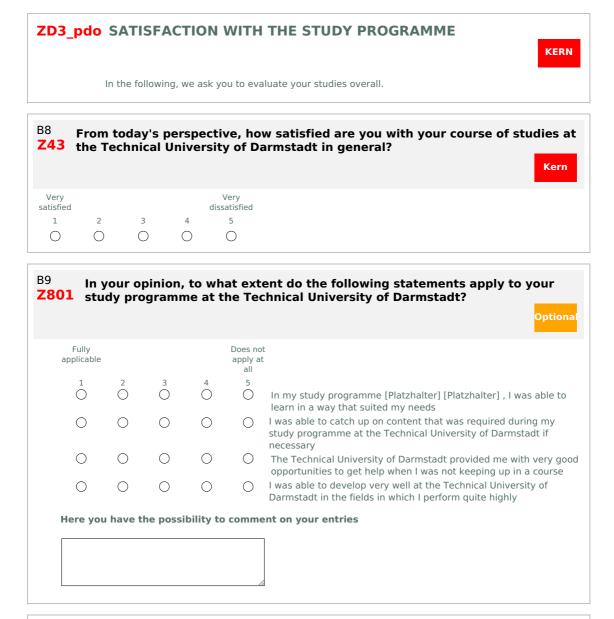

|
| Z9                 | 3 related to your course of studies, why did you take it up?          Optional         My current job is closely related to my course of studies         My current job offers a flexible time schedule                                                                                                                                                                                                                                                                                                                                                                                                                                                                                   |







| B12<br><b>Z111</b> | What did you not like about your course of studies? | Optional |
|--------------------|-----------------------------------------------------|----------|
|                    |                                                     |          |

| B13<br><b>Z112</b> | What important changes would you recommend for the Technical University<br>of Darmstadt/your study programme?<br>Optional |
|--------------------|---------------------------------------------------------------------------------------------------------------------------|
|                    |                                                                                                                           |
|                    |