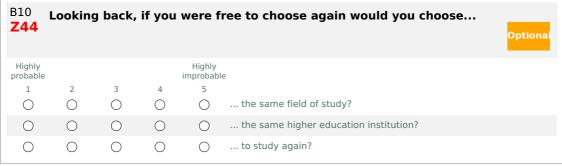

|
| Z9                 | 3 related to your course of studies, why did you take it up?          Optional         My current job is closely related to my course of studies         My current job offers a flexible time schedule                                                                                                                                                                                                                                                                                                                                                                                                                                                                                   |







| B12<br><b>Z111</b> | What did you not like about your course of studies? | Optional |
|--------------------|-----------------------------------------------------|----------|
|                    |                                                     |          |

| B13<br><b>Z112</b> | What important changes would you recommend for the Technical University<br>of Darmstadt/your study programme?<br>Optional |
|--------------------|---------------------------------------------------------------------------------------------------------------------------|
|                    |                                                                                                                           |
|                    |